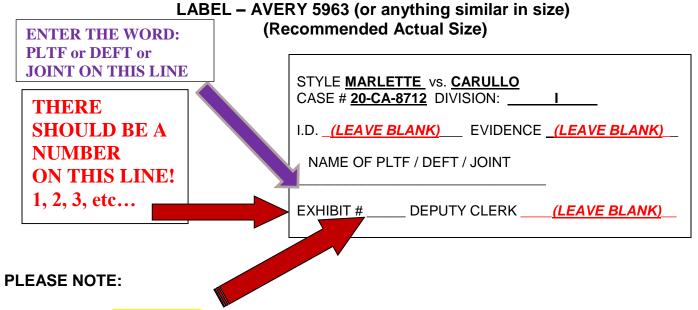

## **MEMORANDUM**

TO: Trial / Evidentiary Hearing Attorney(s)

FROM: Circuit Civil Division

SUBJECT: Trial Exhibits

Exhibits must be marked with <u>SELF-ADHESIVE WHITE LABELS (RECOMMENDED -AVERY 5963)</u> prior to trial. All self-adhesive labels <u>must be affixed on the back of the last page of the exhibit on the bottom left hand corner</u>. In addition, an Exhibit List of all exhibits must be completed <u>(see page 2).</u>

List all exhibits <u>numerically</u> making sure the number on the exhibits match those on the exhibit list. Ensure all exhibits are labeled properly (see above) and placed in a 3-Ring Binder. Exhibits should be separates by tabs to ensure that every page of each exhibit stays together.